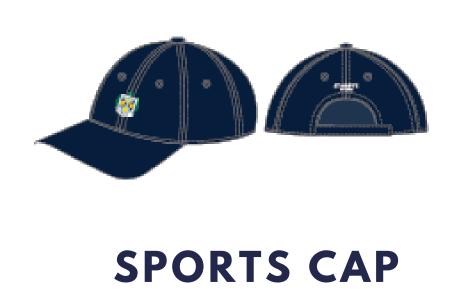

# CHECKLIST:

- COLLEGE SOFT SHELL JACKET
- COLLEGE SHORT/LONG SLEEVE POLO
- COLLEGE SHORTS
- COLLEGE TRACKPANTS

- COLLEGE RUGBY JUMPER
- COLLEGE CAP/BUCKET HAT
- SHORT COLLEGE BLACK SOCK