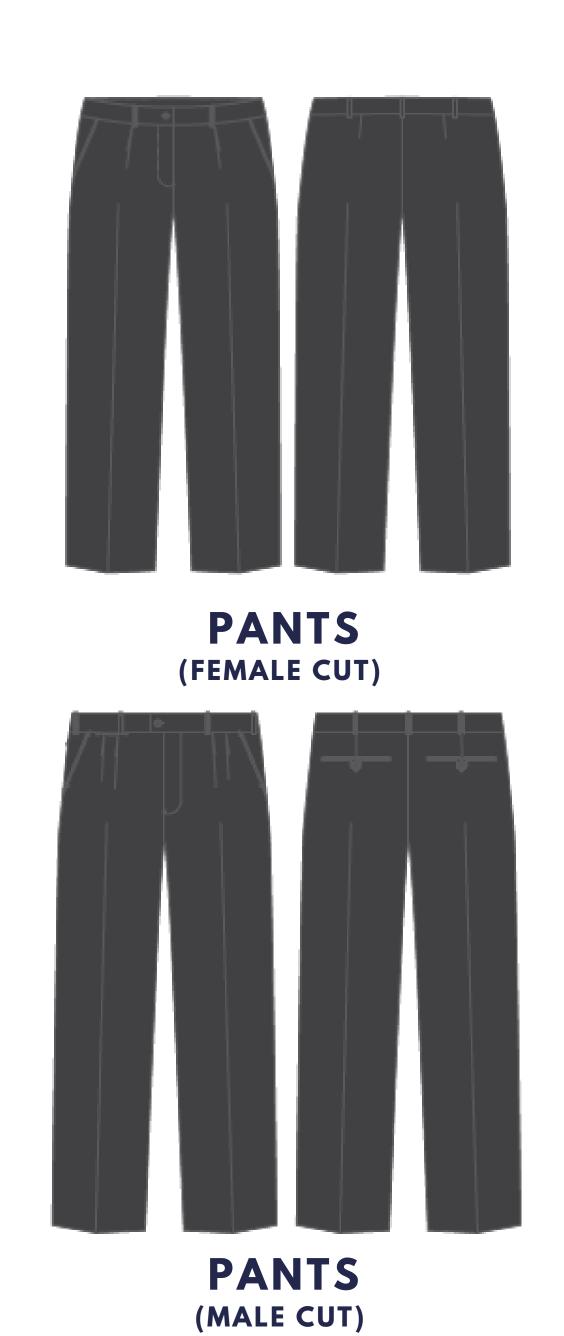

#### General Apperance:

- The Summer uniform must be worn in Terms 1 and 4.
- The Winter uniform must be worn in Terms 2 and 3.
- Summer, Winter, and Sports Uniform are not to be interchanged.
- The PE uniform may only be worn if the student is participating in PE (practical lesson) on the day or is involved in inter-school sport or as directed for an excursion.
- The College blazer is to be worn to and from school, unless indicated by the College.
- The College blazer is to be worn by students at all formal College occasions, e.g. masses and assemblies.
- Long-sleeved shirts must be worn tucked in.
- Long pants should touch the shoe and not be rolled or cuffed.
- Winter skirts and summer dresses should extend close to the knee.
- Winter skirts are to be worn with plain black opaque tights or visible short black socks.
- Summer dresses are to be worn with visible short black socks.
- Shorts are to be worn with visible short black socks.
- School shoes must be plain black, polished leather, hard-soled shoes (no runners, no brands).
- Only College bags are permitted.
- Hats should be worn for sun safety and only College hats are permitted.
- Top button must be fastened when wearing the College tie.
- Undergarments including base layers, should not be visible (under summer/winter uniform or PE uniform).
- College jumper only (no hoodies or brands may be worn)