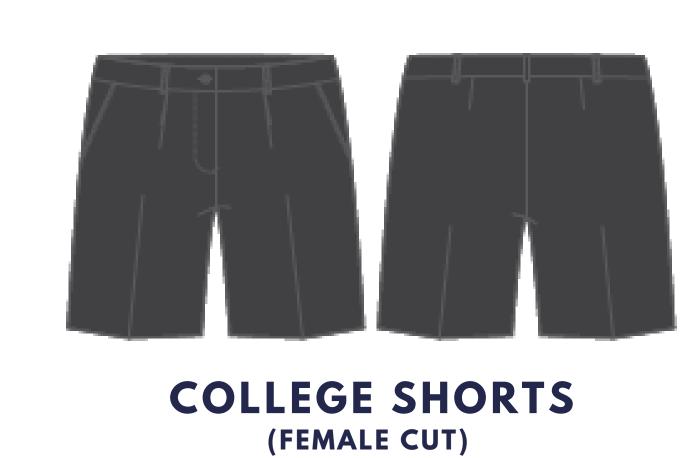

### UNIFORM:

SUMMER DRESS

COLLEGE SHIRT (MALE CUT)

COLLEGE SHORTS
(MALE CUT)

**COLLEGE VEST** 

**COLLEGE BAG** 

**COLLEGE JUMPER** 

**COLLEGE BLAZER** 