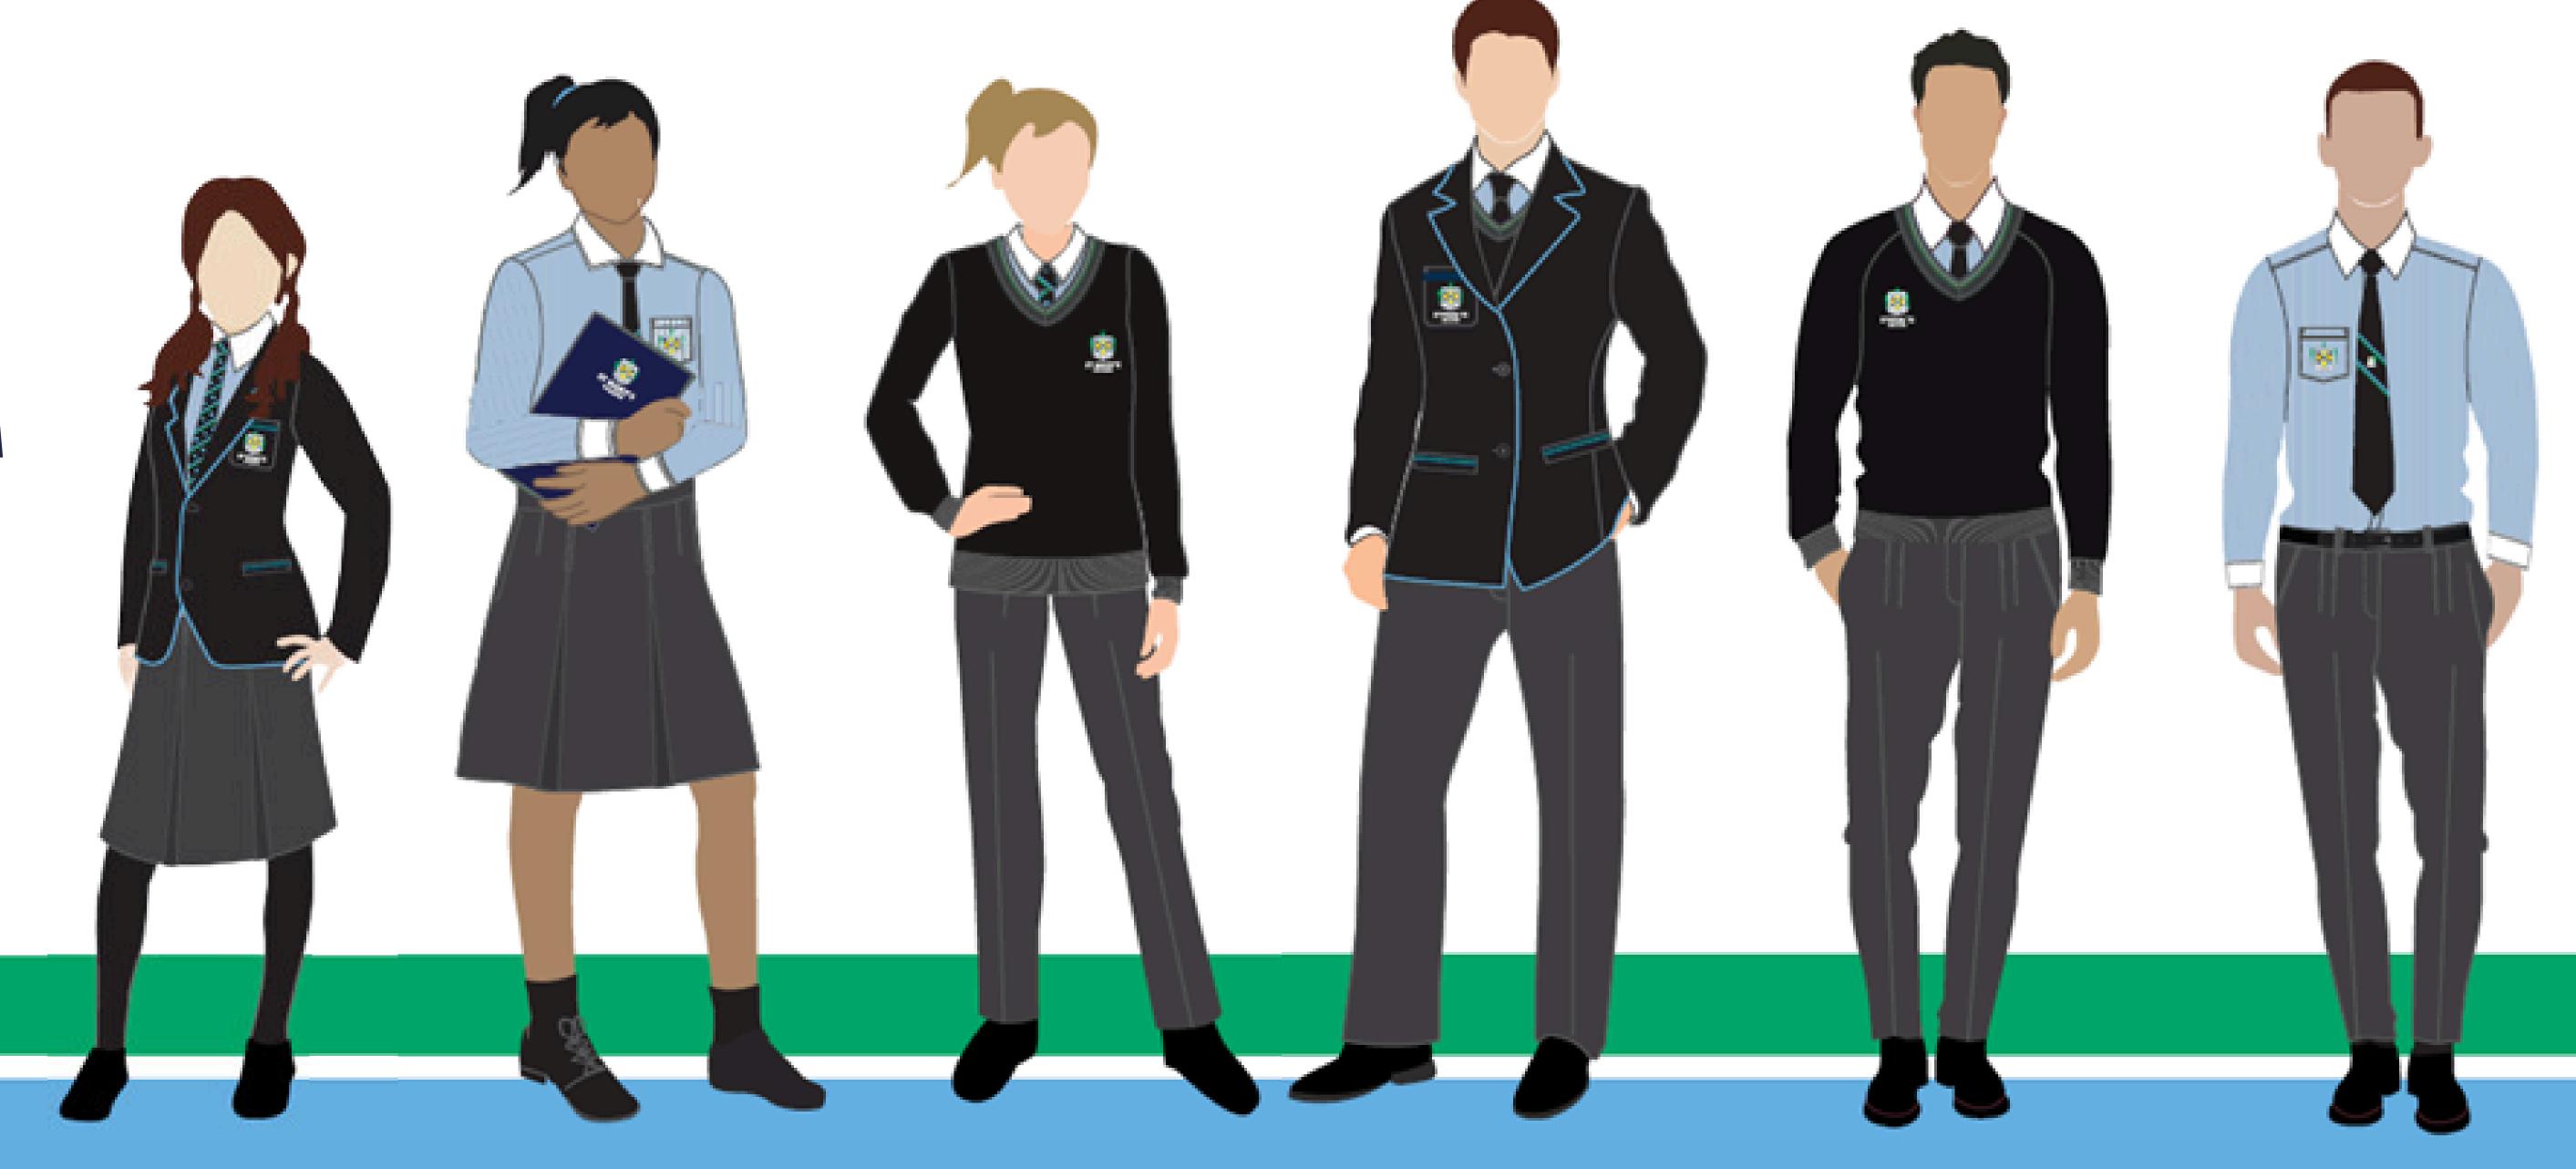

### ST MARYS COLLEGE

# WINTER UNIFORM

TO BE WORN DURING TERM 2 & 3

### CHECKLIST:

- COLLEGE BLAZER
- WINTER LONG-SLEEVED SHIRT
- COLLEGE TIE
- WINTER SKIRT WITH OPAQUE TIGHTS
- SHORT COLLEGE BLACK SOCKS
- BLACK LEATHER SCHOOL SHOES
- COLLEGE JUMPER AND VEST
- COLLEGE BAG

# UNIFORM:

TIE

**COLLEGE BLAZER** 