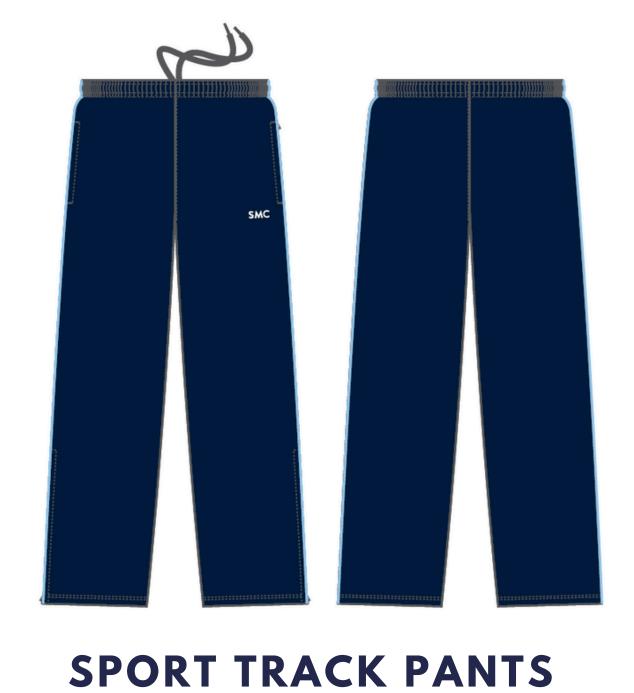

# CHECKLIST:

- COLLEGE SOFT SHELL JACKET
- COLLEGE SHORT/LONG SLEEVE POLO
- COLLEGE SHORTS
- COLLEGE TRACKPANTS

- COLLEGE RUGBY JUMPER
- COLLEGE CAP/BUCKET HAT
- SHORT COLLEGE BLACK SOCK

# UNIFORM:

**SPORT SHORTS** 

LONG SLEEVE POLO

SOFT SHELL JACKET