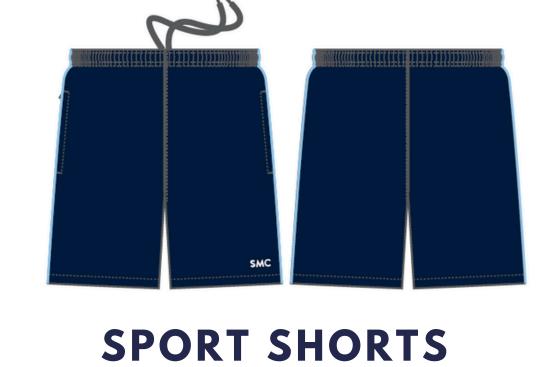

# CHECKLIST:

- COLLEGE SOFT SHELL JACKET
- COLLEGE SHORT/LONG SLEEVE POLO
- COLLEGE SHORTS
- COLLEGE TRACKPANTS

- COLLEGE RUGBY JUMPER
- COLLEGE CAP/BUCKET HAT
- SHORT COLLEGE BLACK SOCK

# UNIFORM:

**SPORT SHORTS** 

LONG SLEEVE POLO

SOFT SHELL JACKET