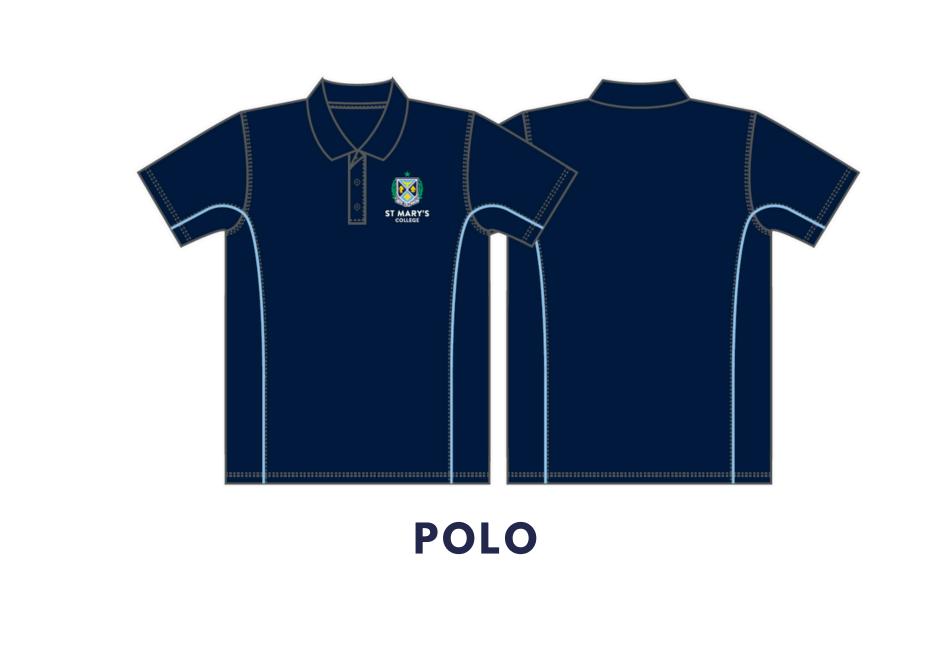

# CHECKLIST:

- COLLEGE SOFT SHELL JACKET
- COLLEGE SHORT/LONG SLEEVE POLO
- COLLEGE SHORTS
- COLLEGE TRACKPANTS

- COLLEGE RUGBY JUMPER
- COLLEGE CAP/BUCKET HAT
- SHORT COLLEGE BLACK SOCK

# UNIFORM:

**SPORT SHORTS** 

LONG SLEEVE POLO

SOFT SHELL JACKET