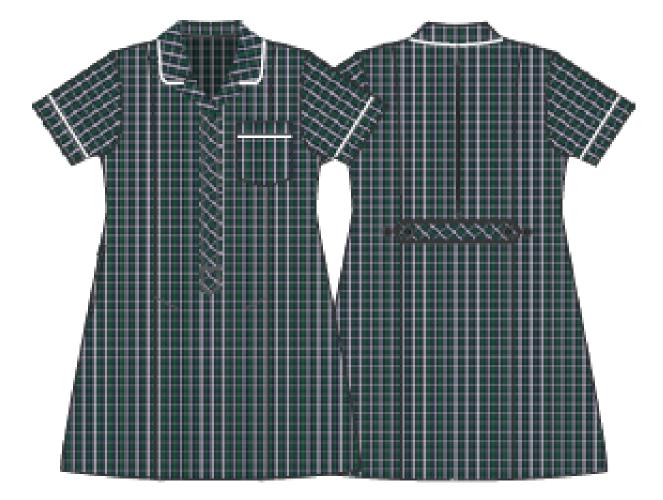

### CHECKLIST:

- COLLEGE BLAZER
- SUMMER SHIRT
- SUMMER DRESS
- SHORTS

- SHORT COLLEGE BLACK SOCKS
- BLACK LEATHER SCHOOL SHOES
- COLLEGE JUMPER AND VEST
- COLLEGE BAG

SCHOOL SHOES MUST BE PLAIN BLACK, POLISHED LEATHER, HARD-SOLED SHOES (NO RUNNERS, NO BRANDS).

### UNIFORM:

SUMMER DRESS

COLLEGE SHIRT (MALE CUT)

COLLEGE SHORTS
(MALE CUT)

**COLLEGE VEST** 

**COLLEGE BAG** 

**COLLEGE JUMPER** 

**COLLEGE BLAZER** 