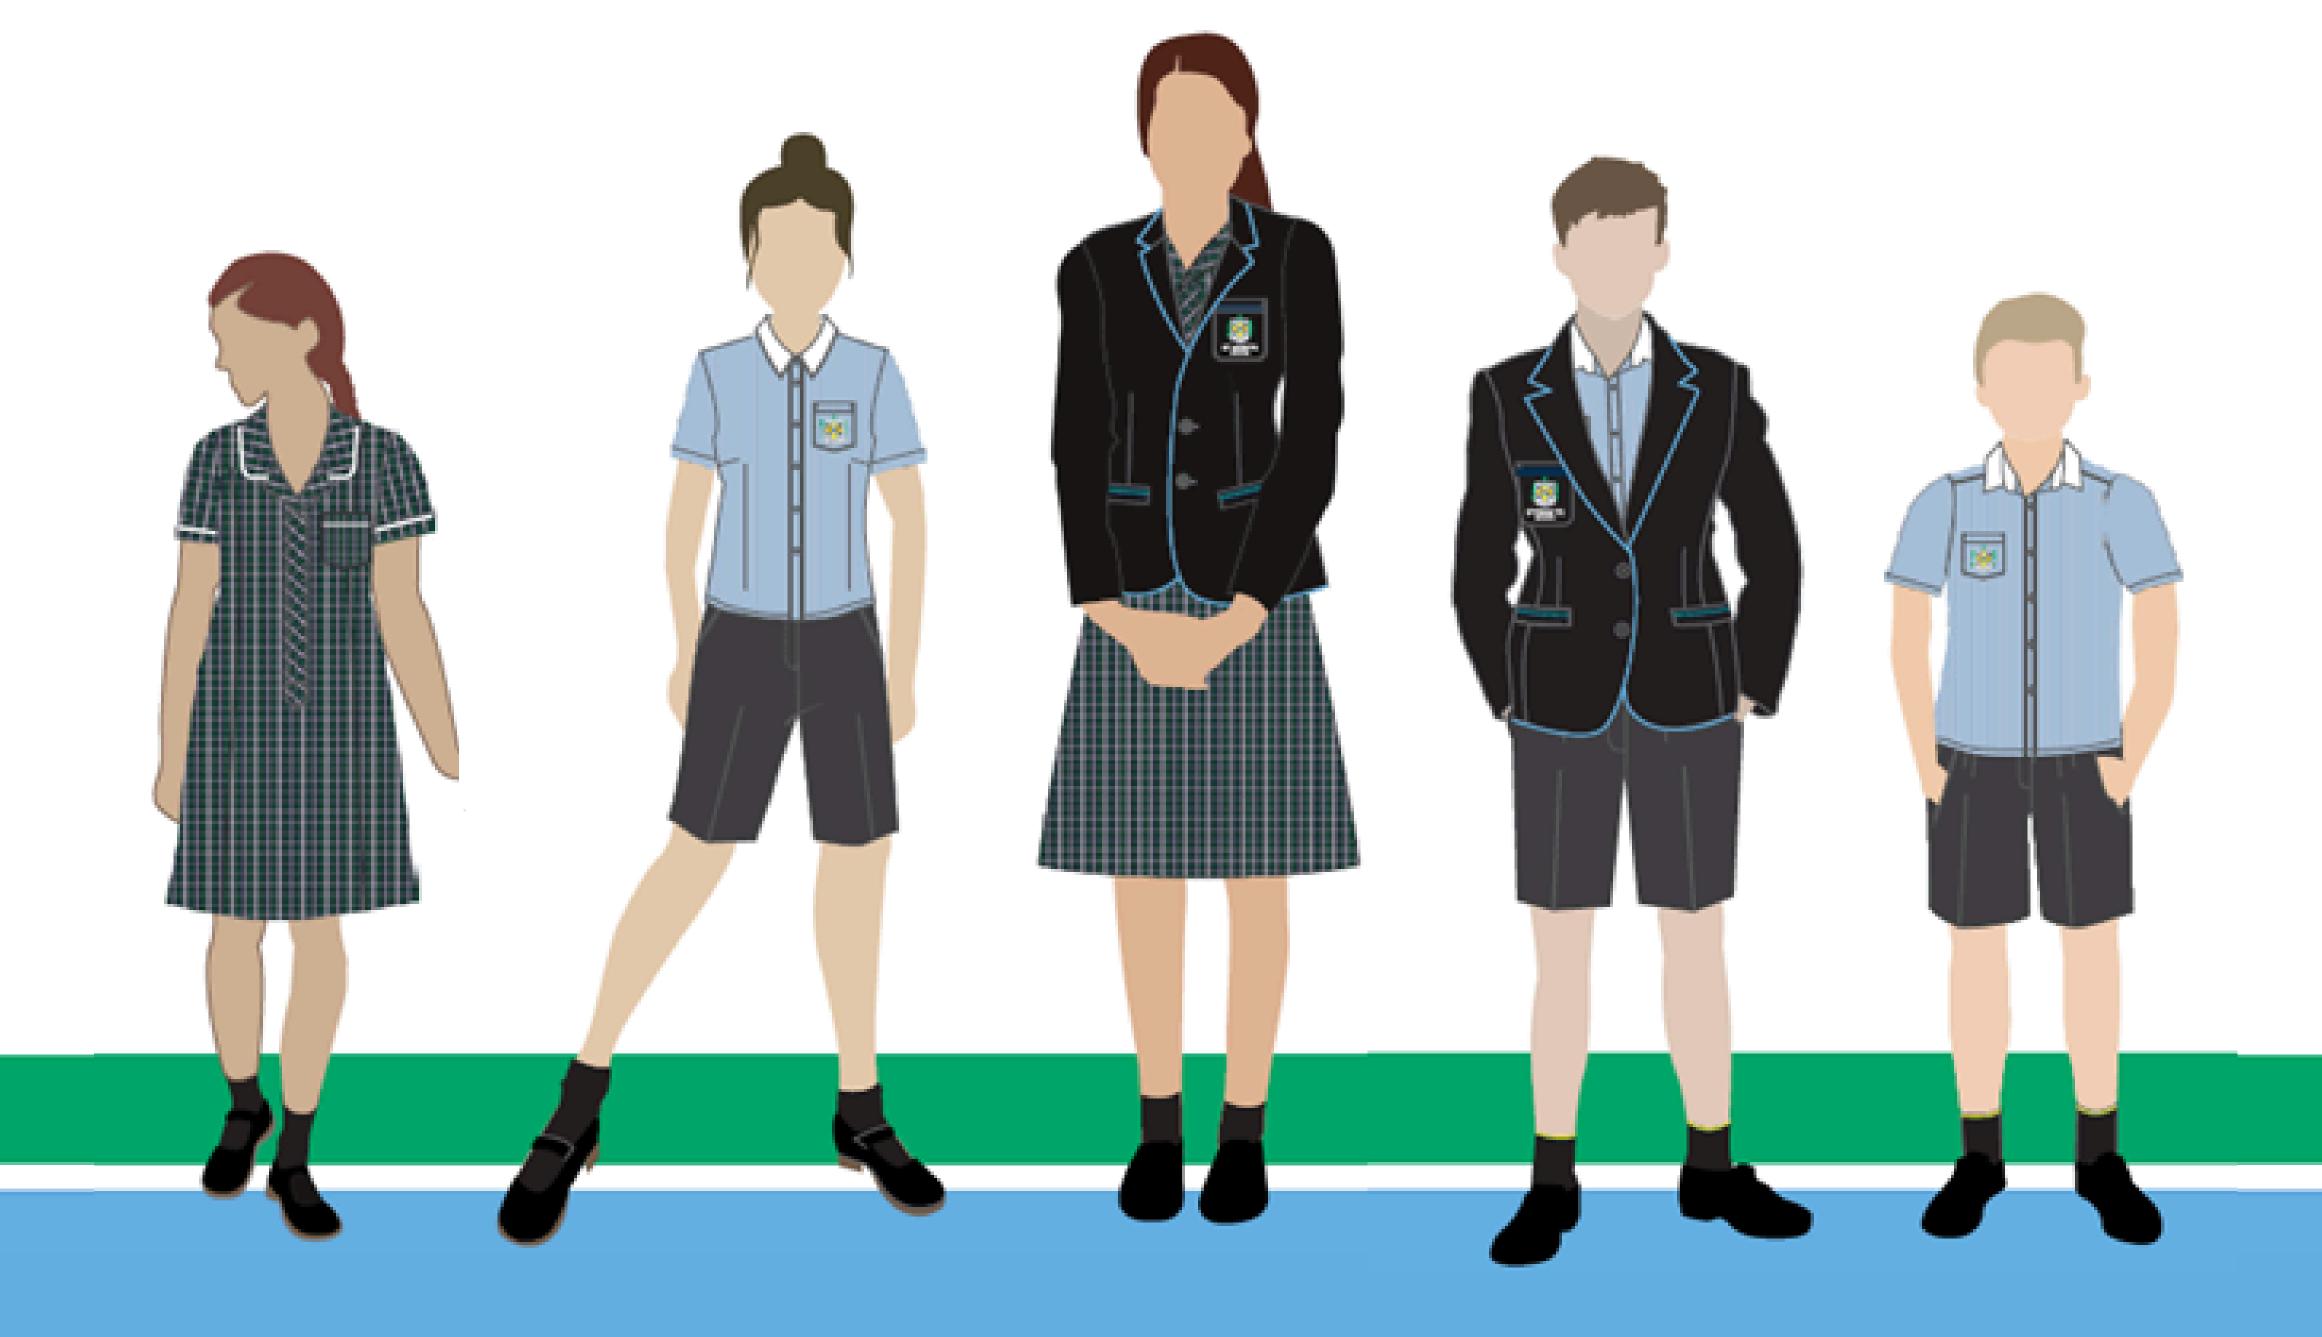

### CHECKLIST:

- COLLEGE BLAZER
- SUMMER SHIRT
- SUMMER DRESS
- SHORTS

- SHORT COLLEGE BLACK SOCKS
- BLACK LEATHER SCHOOL SHOES
- COLLEGE JUMPER AND VEST
- COLLEGE BAG

SCHOOL SHOES MUST BE PLAIN BLACK, POLISHED LEATHER, HARD-SOLED SHOES (NO RUNNERS, NO BRANDS).

### UNIFORM:

SUMMER DRESS

COLLEGE SHIRT (MALE CUT)

COLLEGE SHORTS
(MALE CUT)

**COLLEGE VEST** 

**COLLEGE BAG** 

**COLLEGE JUMPER** 

**COLLEGE BLAZER** 