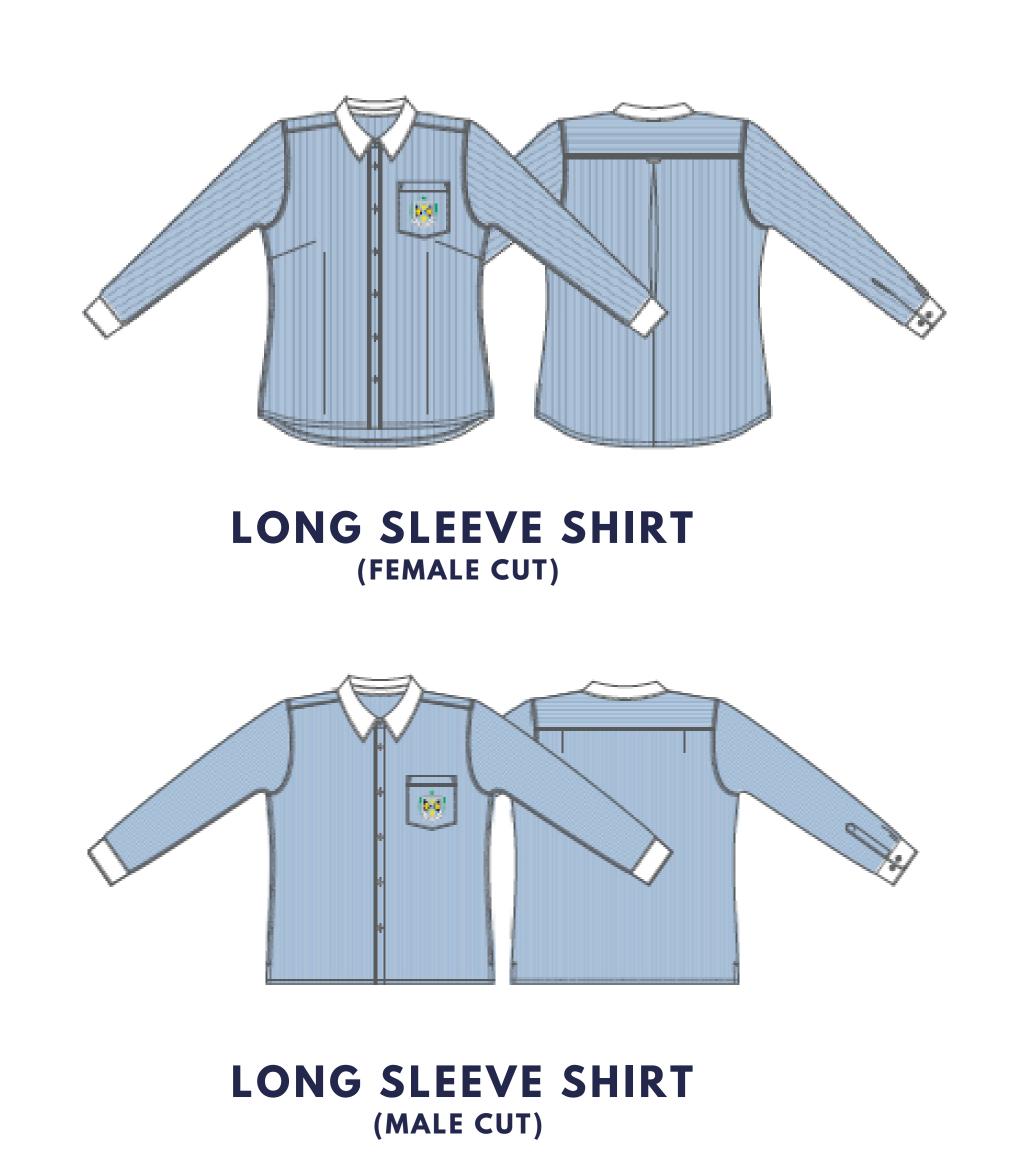

### CHECKLIST:

- COLLEGE BLAZER
- WINTER LONG-SLEEVED SHIRT
- COLLEGE TIE
- WINTER SKIRT WITH OPAQUE TIGHTS
- SHORT COLLEGE BLACK SOCKS
- BLACK LEATHER SCHOOL SHOES
- COLLEGE JUMPER AND VEST
- COLLEGE BAG

# UNIFORM:

TIE

**COLLEGE BLAZER** 