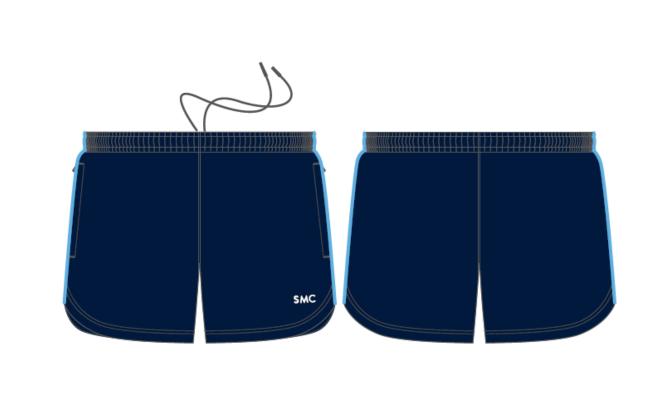

# CHECKLIST:

- COLLEGE SOFT SHELL JACKET
- COLLEGE SHORT/LONG SLEEVE POLO
- COLLEGE SHORTS
- COLLEGE TRACKPANTS

- COLLEGE RUGBY JUMPER
- COLLEGE CAP/BUCKET HAT
- SHORT COLLEGE BLACK SOCK

# UNIFORM:

**SPORT SHORTS** 

LONG SLEEVE POLO

SOFT SHELL JACKET