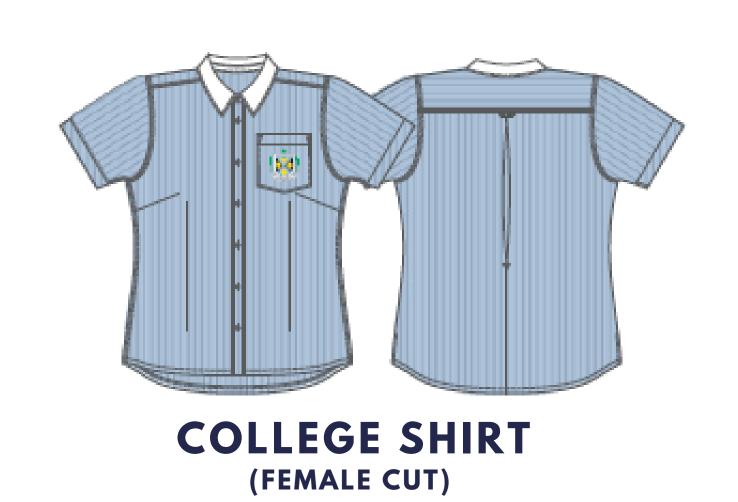

### UNIFORM:

SUMMER DRESS

COLLEGE SHIRT (MALE CUT)

COLLEGE SHORTS
(MALE CUT)

**COLLEGE VEST** 

**COLLEGE BAG** 

**COLLEGE JUMPER** 

**COLLEGE BLAZER** 