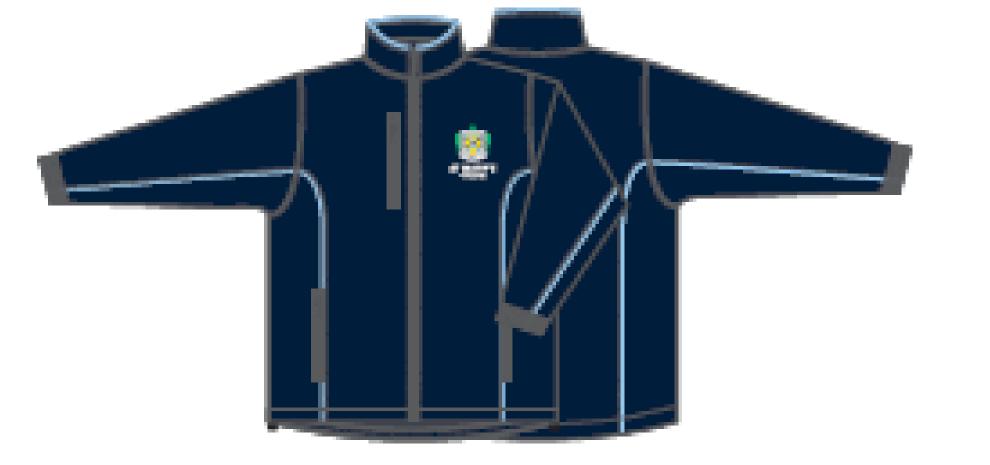

# CHECKLIST:

- COLLEGE SOFT SHELL JACKET
- COLLEGE SHORT/LONG SLEEVE POLO
- COLLEGE SHORTS
- COLLEGE TRACKPANTS

- COLLEGE RUGBY JUMPER
- COLLEGE CAP/BUCKET HAT
- SHORT COLLEGE BLACK SOCK

# UNIFORM:

**SPORT SHORTS** 

LONG SLEEVE POLO

SOFT SHELL JACKET