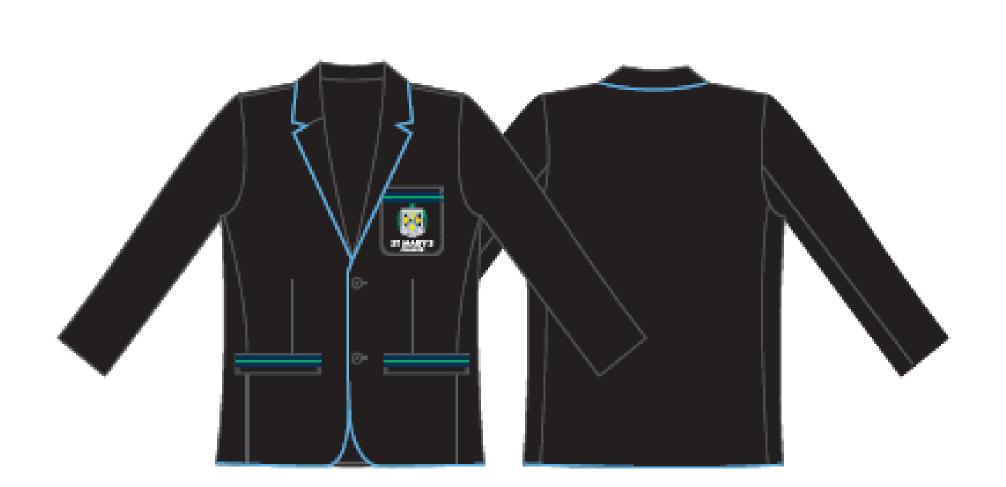

### CHECKLIST:

- COLLEGE BLAZER
- SUMMER SHIRT
- SUMMER DRESS
- SHORTS

- SHORT COLLEGE BLACK SOCKS
- BLACK LEATHER SCHOOL SHOES
- COLLEGE JUMPER AND VEST
- COLLEGE BAG

SCHOOL SHOES MUST BE PLAIN BLACK, POLISHED LEATHER, HARD-SOLED SHOES (NO RUNNERS, NO BRANDS).

### UNIFORM:

SUMMER DRESS

COLLEGE SHIRT (MALE CUT)

COLLEGE SHORTS
(MALE CUT)

**COLLEGE VEST** 

**COLLEGE BAG** 

**COLLEGE JUMPER** 

**COLLEGE BLAZER** 