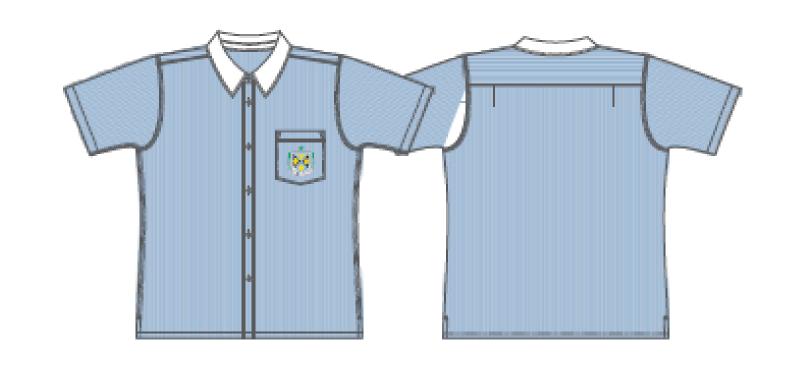

### UNIFORM:

SUMMER DRESS

COLLEGE SHIRT (MALE CUT)

COLLEGE SHORTS
(MALE CUT)

**COLLEGE VEST** 

**COLLEGE BAG** 

**COLLEGE JUMPER** 

**COLLEGE BLAZER** 