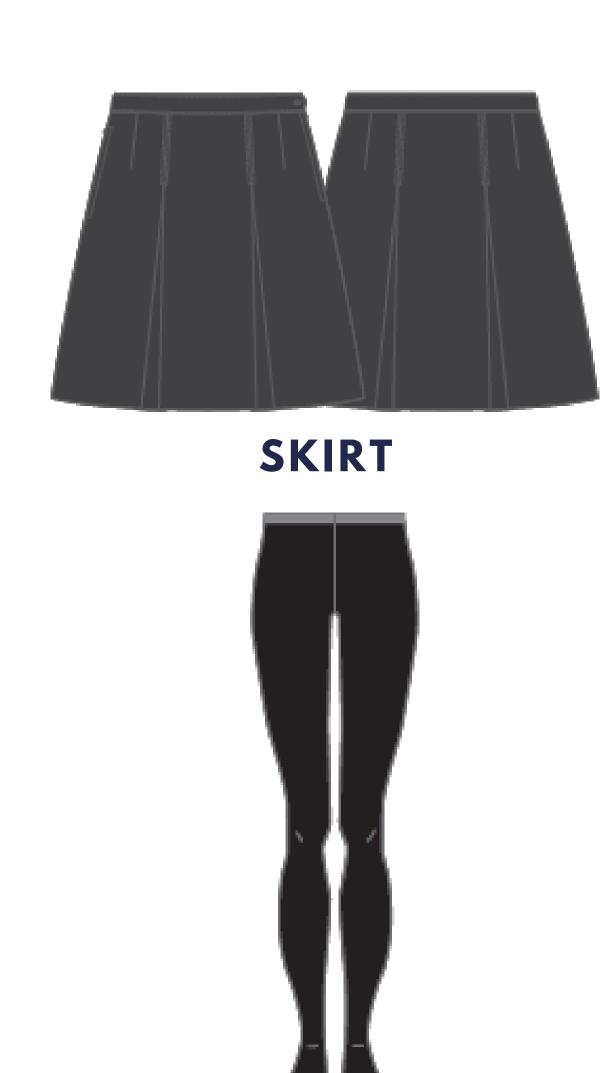

### CHECKLIST:

- COLLEGE BLAZER
- WINTER LONG-SLEEVED SHIRT
- COLLEGE TIE
- WINTER SKIRT WITH OPAQUE TIGHTS
- SHORT COLLEGE BLACK SOCKS
- BLACK LEATHER SCHOOL SHOES
- COLLEGE JUMPER AND VEST
- COLLEGE BAG

#### General Apperance:

- The Summer uniform must be worn in Terms 1 and 4.
- The Winter uniform must be worn in Terms 2 and 3.
- Summer, Winter, and Sports Uniform are not to be interchanged.
- The PE uniform may only be worn if the student is participating in PE (practical lesson) on the day or is involved in inter-school sport or as directed for an excursion.
- The College blazer is to be worn to and from school, unless indicated by the College.
- The College blazer is to be worn by students at all formal College occasions, e.g. masses and assemblies.
- Long-sleeved shirts must be worn tucked in.
- Long pants should touch the shoe and not be rolled or cuffed.
- Winter skirts and summer dresses should extend close to the knee.
- Winter skirts are to be worn with plain black opaque tights or visible short black socks.
- Summer dresses are to be worn with visible short black socks.
- Shorts are to be worn with visible short black socks.
- School shoes must be plain black, polished leather, hard-soled shoes (no runners, no brands).
- Only College bags are permitted.
- Hats should be worn for sun safety and only College hats are permitted.
- Top button must be fastened when wearing the College tie.
- Undergarments including base layers, should not be visible (under summer/winter uniform or PE uniform).
- College jumper only (no hoodies or brands may be worn)