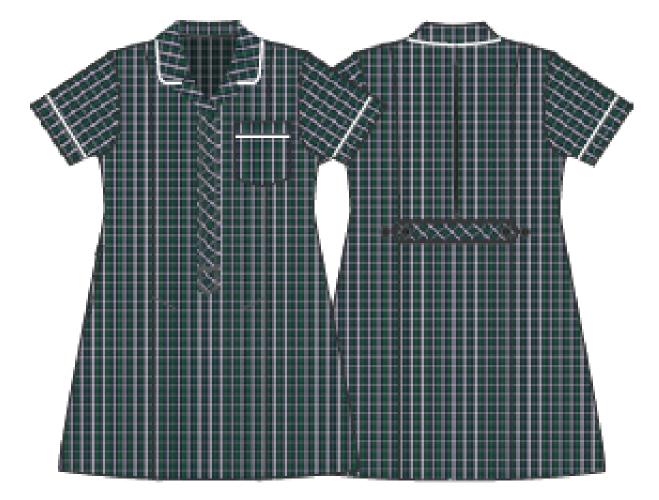

## CHECKLIST:

- COLLEGE BLAZER
- SUMMER SHIRT
- SUMMER DRESS
- SHORTS

- SHORT COLLEGE BLACK SOCKS
- BLACK LEATHER SCHOOL SHOES
- COLLEGE JUMPER AND VEST
- COLLEGE BAG

SCHOOL SHOES MUST BE PLAIN BLACK, POLISHED LEATHER, HARD-SOLED SHOES (NO RUNNERS, NO BRANDS).

## UNIFORM:

**SUMMER DRESS** 

COLLEGE SHIRT
(MALE CUT)

(FEMALE CUT)

COLLEGE SHORTS
(MALE CUT)

**COLLEGE VEST** 

**COLLEGE BAG** 

**COLLEGE JUMPER** 