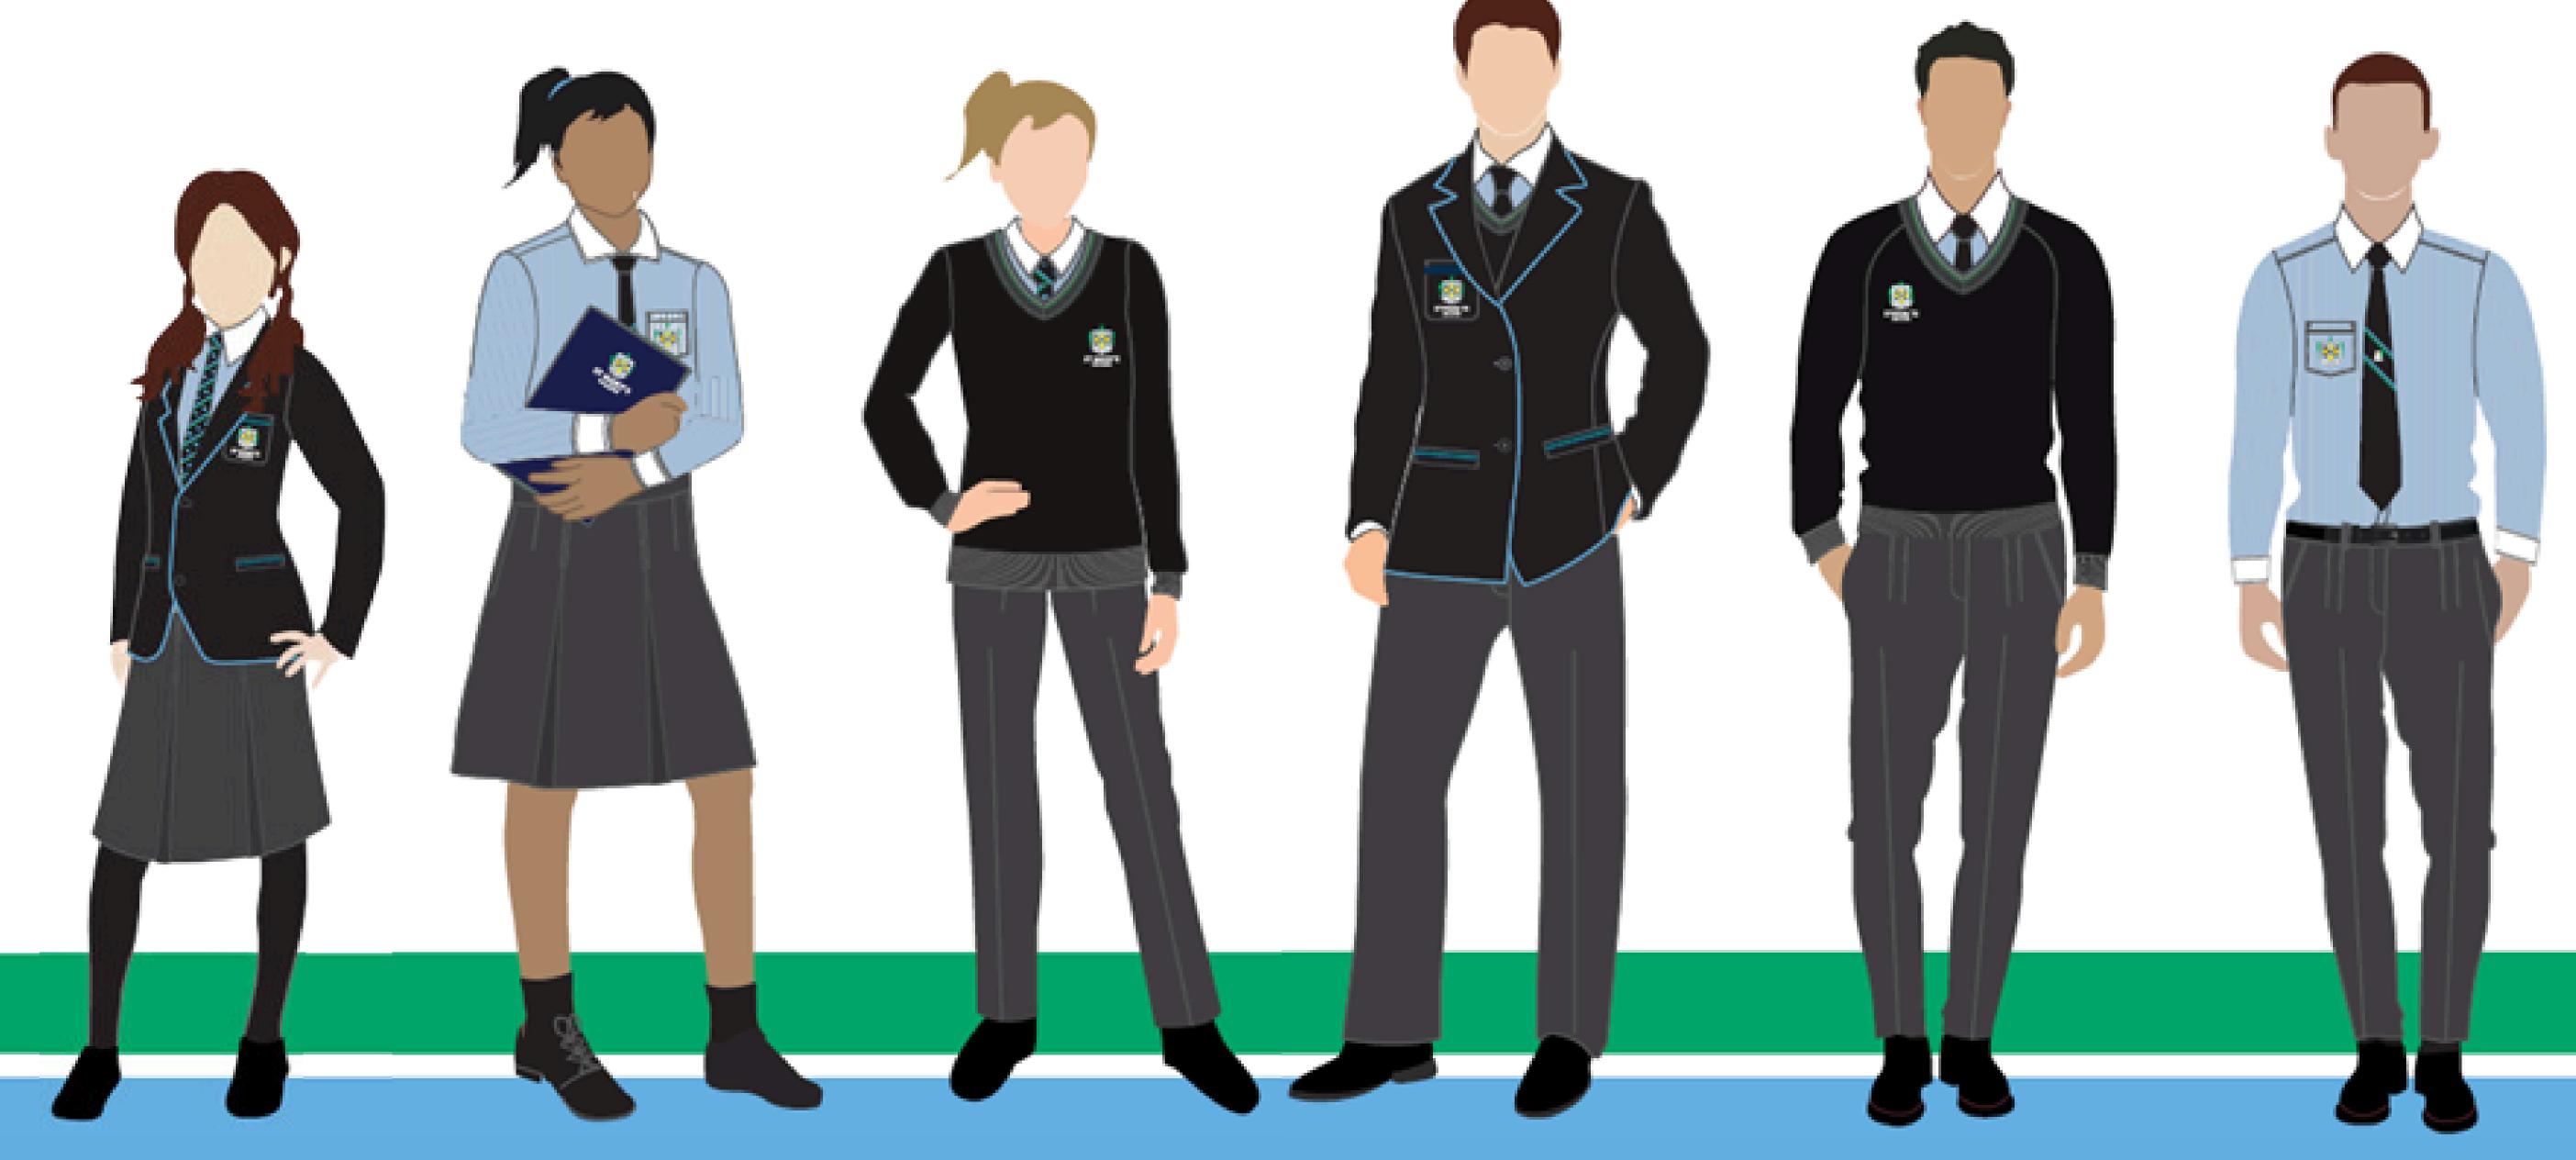

## CHECKLIST:

- COLLEGE BLAZER
- SUMMER SHIRT
- SUMMER DRESS
- SHORTS

- SHORT COLLEGE BLACK SOCKS
- BLACK LEATHER SCHOOL SHOES
- COLLEGE JUMPER AND VEST
- COLLEGE BAG

SCHOOL SHOES MUST BE PLAIN BLACK, POLISHED LEATHER, HARD-SOLED SHOES (NO RUNNERS, NO BRANDS).

## UNIFORM:

**SUMMER DRESS** 

COLLEGE SHIRT
(MALE CUT)

(FEMALE CUT)

COLLEGE SHORTS
(MALE CUT)

**COLLEGE VEST** 

**COLLEGE BAG** 

**COLLEGE JUMPER** 

## CHECKLIST:

- COLLEGE BLAZER
- WINTER LONG-SLEEVED SHIRT
- COLLEGE TIE
- WINTER SKIRT WITH OPAQUE TIGHTS
- SHORT COLLEGE BLACK SOCKS
- BLACK LEATHER SCHOOL SHOES
- COLLEGE JUMPER AND VEST
- COLLEGE SHORTS

### UNIFORM:

LONG SLEEVE SHIRT (FEMALE CUT)

LONG SLEEVE SHIRT (MALE CUT)

**PANTS** (FEMALE CUT)

**PANTS** (MALE CUT)

**COLLEGE SHORTS** (FEMALE CUT)

**COLLEGE SHORTS** (MALE CUT) **OPAQUE TIGHTS** 

**COLLEGE VEST** 

#### General Apperance:

- The Summer uniform must be worn in Terms 1 and 4.
- The Winter uniform must be worn in Terms 2 and 3.
- Summer, Winter, and Sports Uniform are not to be interchanged.
- The PE uniform may only be worn if the student is participating in PE (practical lesson) on the day or is involved in inter-school sport or as directed for an excursion.
- The College blazer is to be worn to and from school, unless indicated by the College.
- The College blazer is to be worn by students at all formal College occasions, e.g. masses and assemblies.
- Long-sleeved shirts must be worn tucked in.
- Long pants should touch the shoe and not be rolled or cuffed.
- Winter skirts and summer dresses should extend close to the knee.
- Winter skirts are to be worn with plain black opaque tights or visible short black socks.
- Summer dresses are to be worn with visible short black socks.
- Shorts are to be worn with visible short black socks.
- School shoes must be plain black, polished leather, hard-soled shoes (no runners, no brands).
- Only College bags are permitted.
- Hats should be worn for sun safety and only College hats are permitted.
- Top button must be fastened when wearing the College tie.
- Undergarments including base layers, should not be visible (under summer/winter uniform or PE uniform).
- College jumper only (no hoodies or brands may be worn)