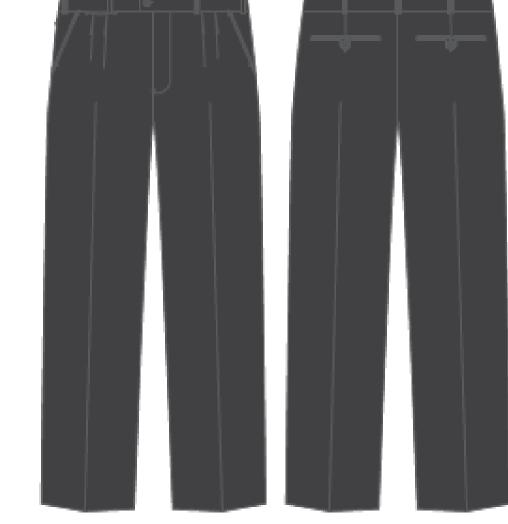

### UNIFORM:

LONG SLEEVE SHIRT (FEMALE CUT)

LONG SLEEVE SHIRT (MALE CUT)

**PANTS** (FEMALE CUT)

**PANTS** (MALE CUT)

**COLLEGE SHORTS** (FEMALE CUT)

**COLLEGE SHORTS** (MALE CUT) **OPAQUE TIGHTS** 

**COLLEGE VEST** 