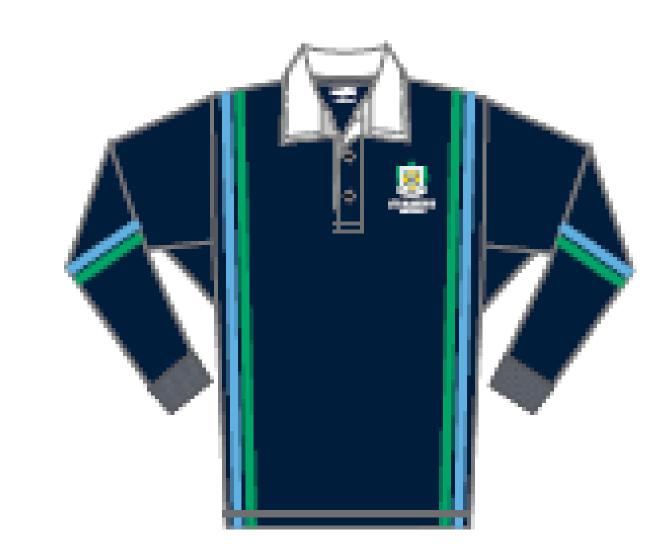

# CHECKLIST:

- COLLEGE SOFT SHELL JACKET
- COLLEGE SHORT/LONG SLEEVE POLO
- COLLEGE SHORTS
- COLLEGE TRACKPANTS

- COLLEGE RUGBY JUMPER
- COLLEGE CAP/BUCKET HAT
- SHORT COLLEGE BLACK SOCK