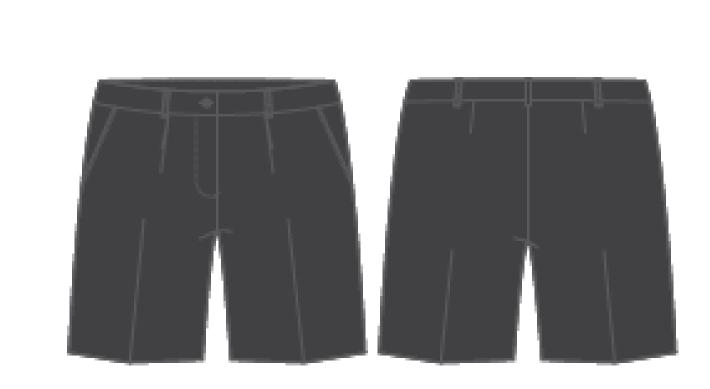

## UNIFORM:

**SUMMER DRESS** 

COLLEGE SHIRT
(MALE CUT)

(FEMALE CUT)

COLLEGE SHORTS
(MALE CUT)

**COLLEGE VEST** 

**COLLEGE BAG** 

**COLLEGE JUMPER** 