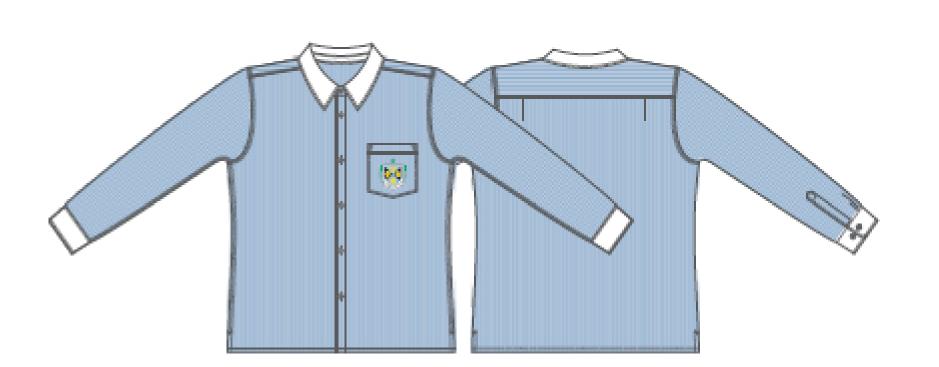

### UNIFORM:

LONG SLEEVE SHIRT (FEMALE CUT)

LONG SLEEVE SHIRT (MALE CUT)

**PANTS** (FEMALE CUT)

**PANTS** (MALE CUT)

**COLLEGE SHORTS** (FEMALE CUT)

**COLLEGE SHORTS** (MALE CUT) **OPAQUE TIGHTS** 

**COLLEGE VEST** 