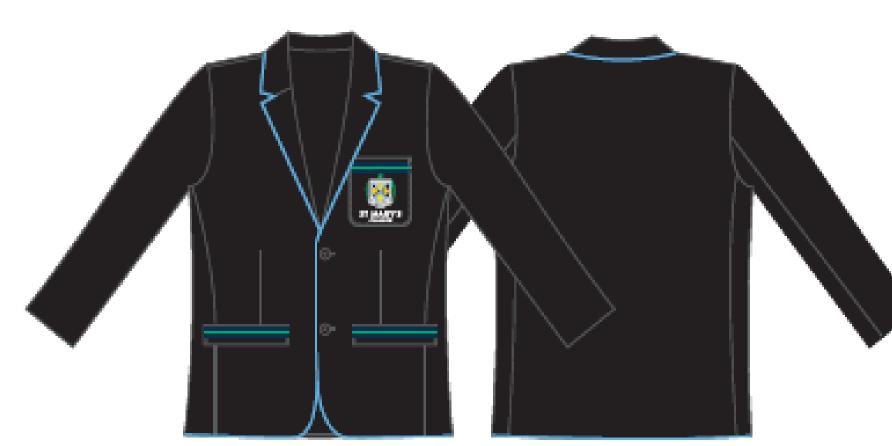

## UNIFORM:

**SUMMER DRESS** 

COLLEGE SHIRT
(MALE CUT)

(FEMALE CUT)

COLLEGE SHORTS
(MALE CUT)

**COLLEGE VEST** 

**COLLEGE BAG** 

**COLLEGE JUMPER** 

**COLLEGE BLAZER** 