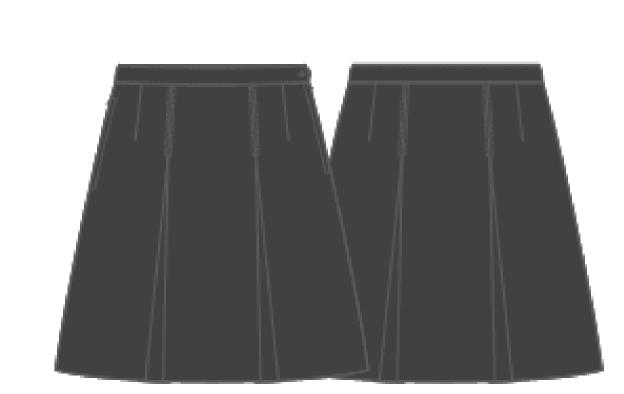

### UNIFORM:

LONG SLEEVE SHIRT (FEMALE CUT)

LONG SLEEVE SHIRT (MALE CUT)

**PANTS** (FEMALE CUT)

**PANTS** (MALE CUT)

**COLLEGE SHORTS** (FEMALE CUT)

**COLLEGE SHORTS** (MALE CUT) **OPAQUE TIGHTS** 

**COLLEGE VEST** 