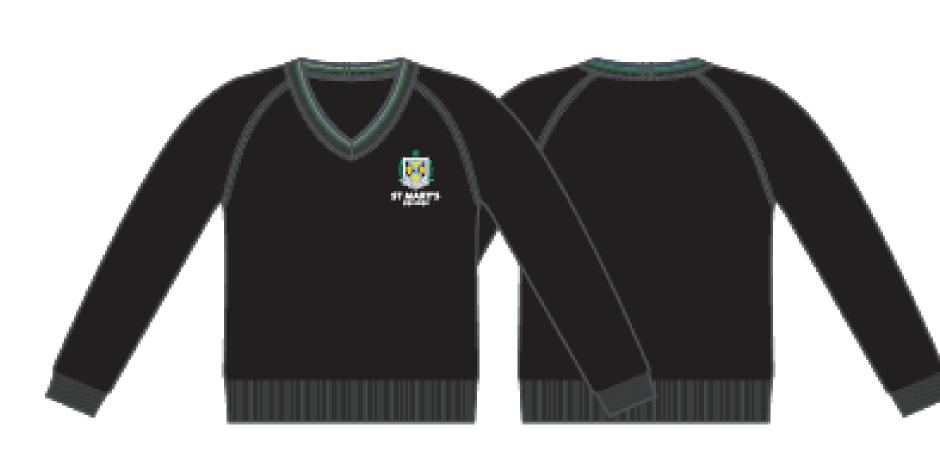

## UNIFORM:

**SUMMER DRESS** 

COLLEGE SHIRT
(MALE CUT)

(FEMALE CUT)

COLLEGE SHORTS
(MALE CUT)

**COLLEGE VEST** 

**COLLEGE BAG** 

**COLLEGE JUMPER** 