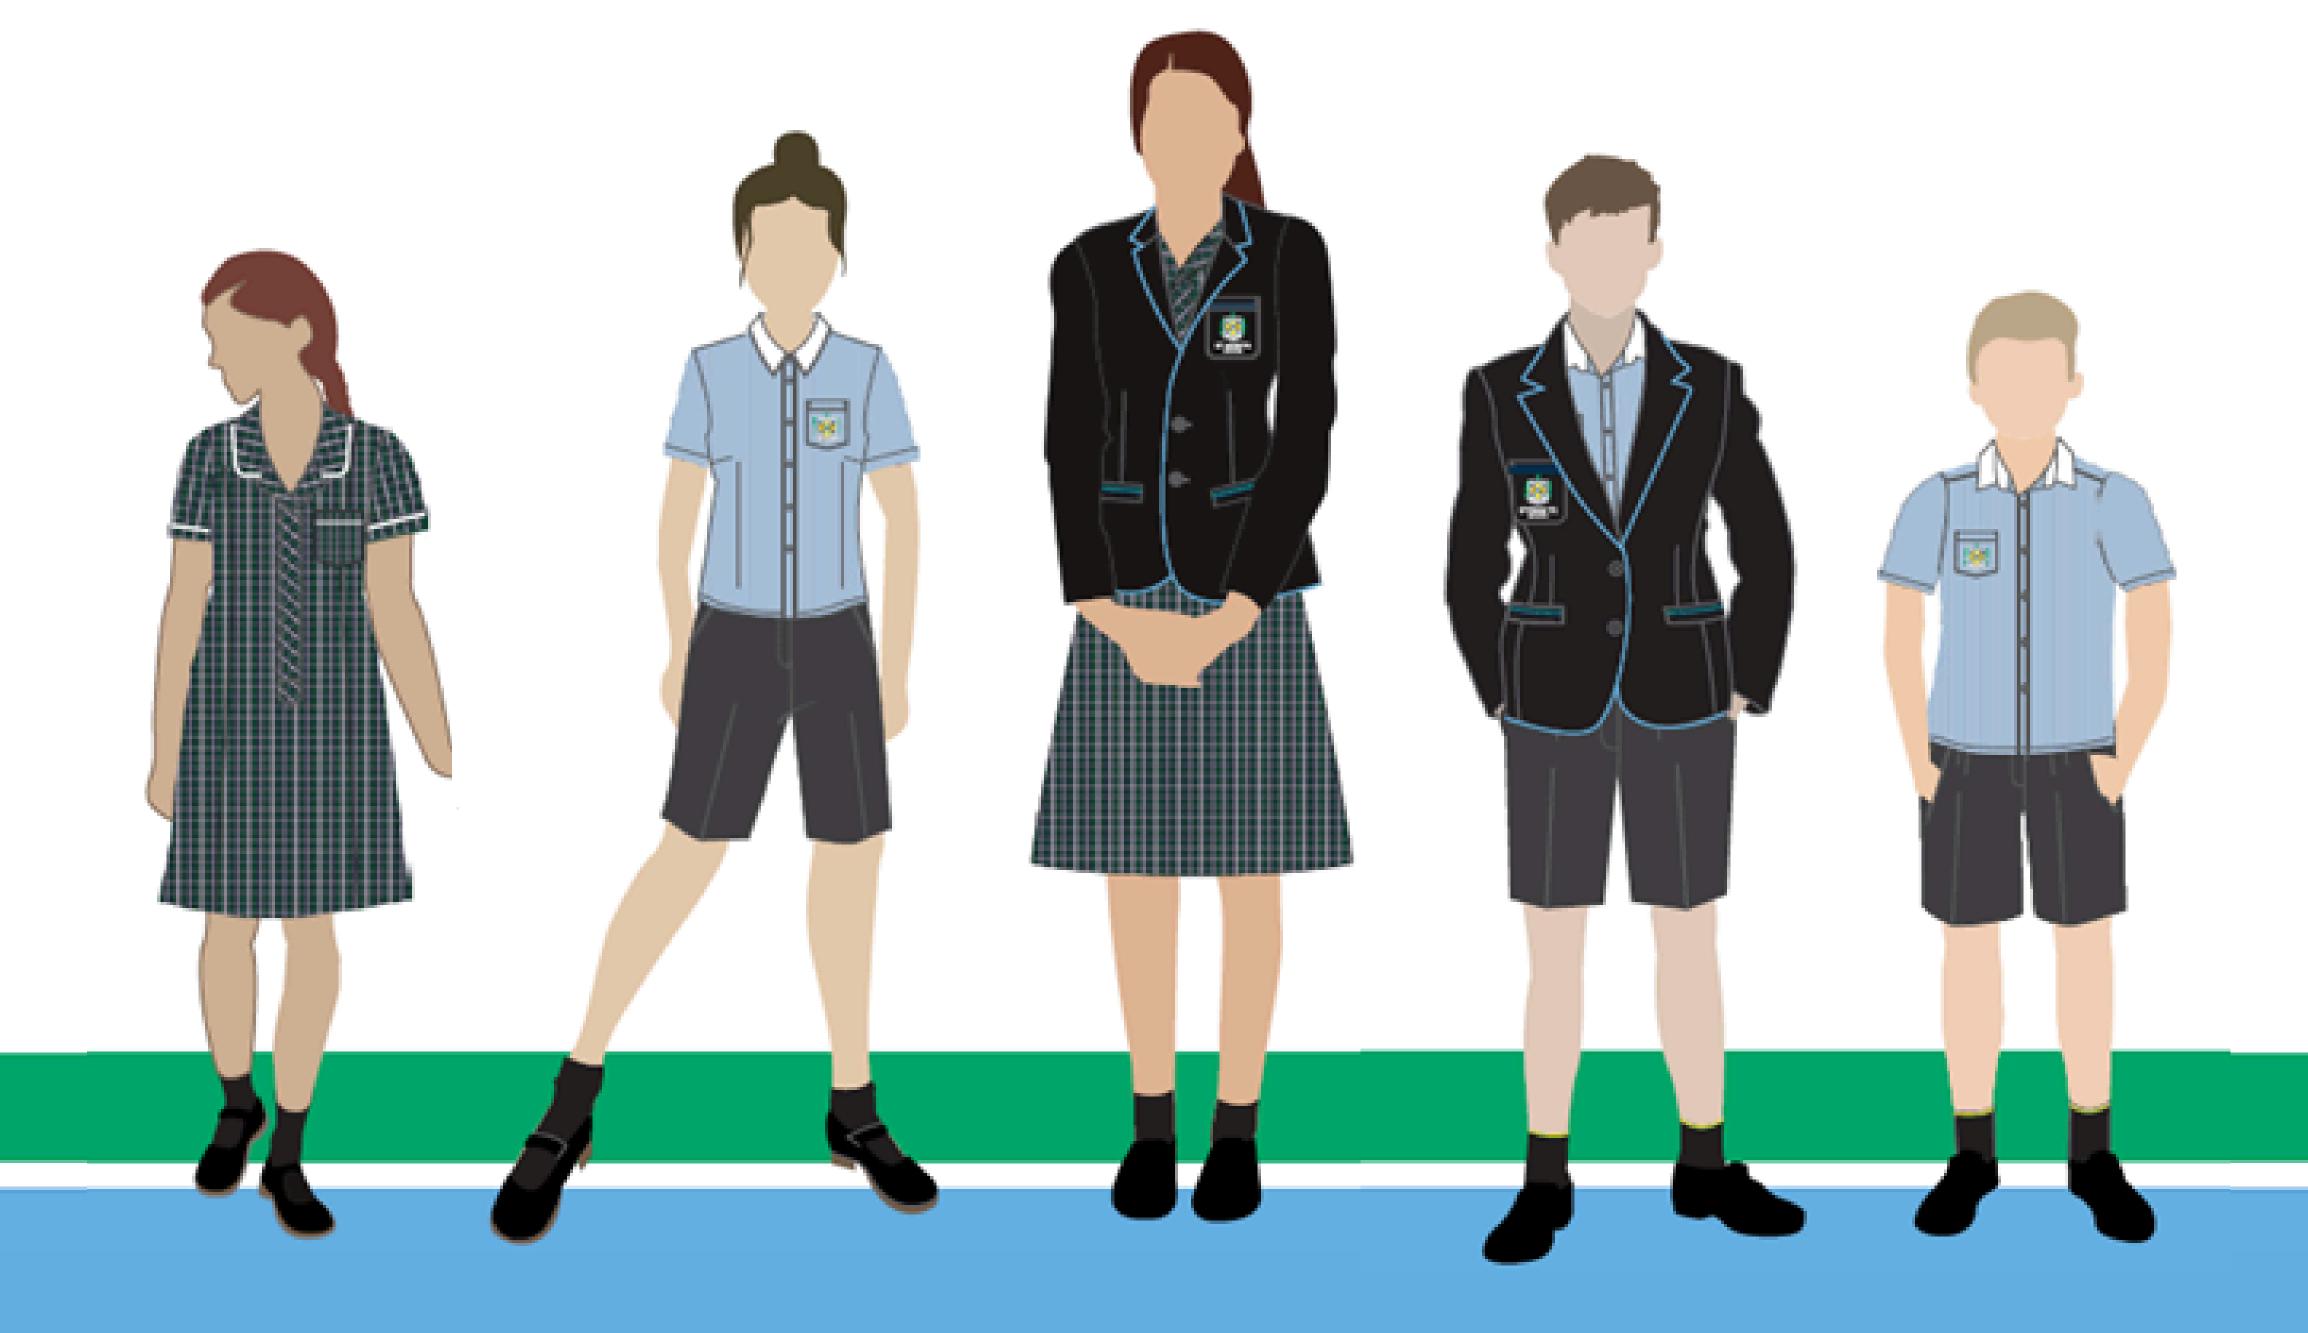

## CHECKLIST:

- COLLEGE BLAZER
- SUMMER SHIRT
- SUMMER DRESS
- SHORTS

- SHORT COLLEGE BLACK SOCKS
- BLACK LEATHER SCHOOL SHOES
- COLLEGE JUMPER AND VEST
- COLLEGE BAG

SCHOOL SHOES MUST BE PLAIN BLACK, POLISHED LEATHER, HARD-SOLED SHOES (NO RUNNERS, NO BRANDS).

## UNIFORM:

**SUMMER DRESS** 

COLLEGE SHIRT
(MALE CUT)

(FEMALE CUT)

COLLEGE SHORTS
(MALE CUT)

**COLLEGE VEST** 

**COLLEGE BAG** 

**COLLEGE JUMPER** 