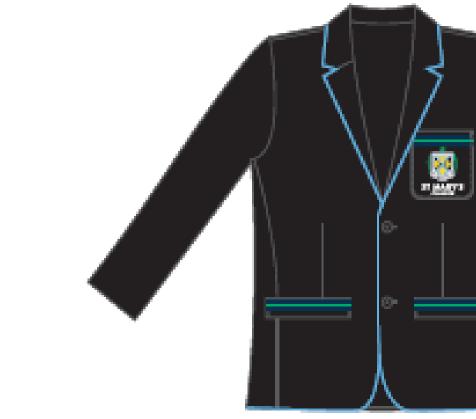

## CHECKLIST:

- COLLEGE BLAZER
- WINTER LONG-SLEEVED SHIRT
- COLLEGE TIE
- WINTER SKIRT WITH OPAQUE TIGHTS
- SHORT COLLEGE BLACK SOCKS
- BLACK LEATHER SCHOOL SHOES
- COLLEGE JUMPER AND VEST
- COLLEGE SHORTS

TIE

**COLLEGE BLAZER** 

**COLLEGE JUMPER** 