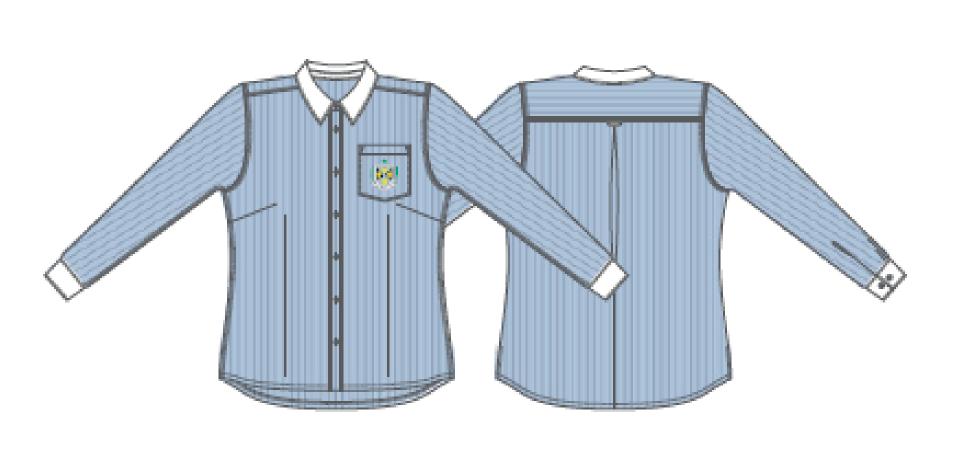

### UNIFORM:

LONG SLEEVE SHIRT (FEMALE CUT)

LONG SLEEVE SHIRT (MALE CUT)

**PANTS** (FEMALE CUT)

**PANTS** (MALE CUT)

**COLLEGE SHORTS** (FEMALE CUT)

**COLLEGE SHORTS** (MALE CUT) **OPAQUE TIGHTS** 

**COLLEGE VEST** 