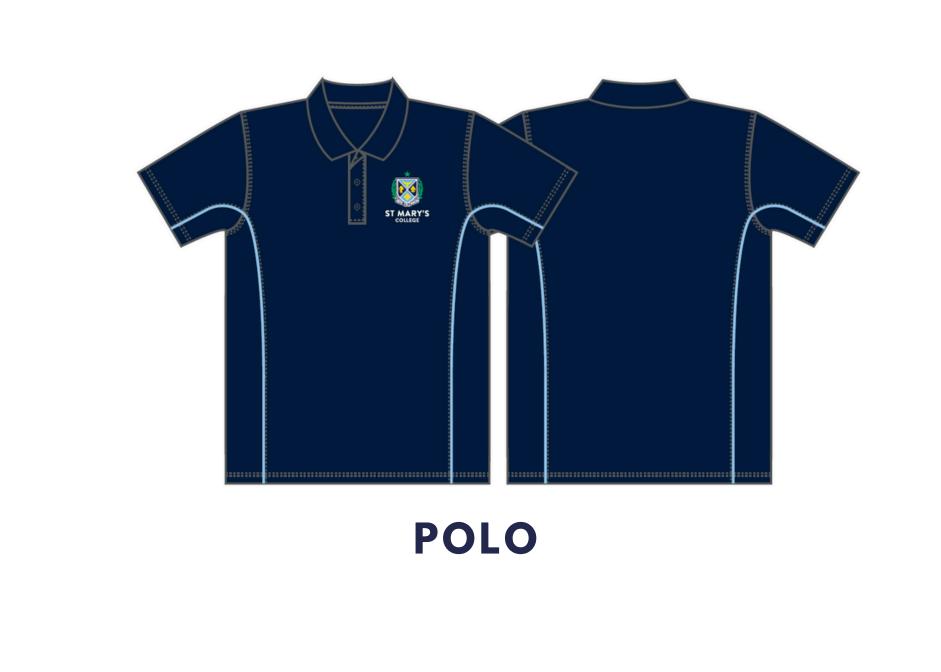

IRT
- COLLEGE TIE
- WINTER SKIRT WITH OPAQUE TIGHTS
- SHORT COLLEGE BLACK SOCKS
- BLACK LEATHER SCHOOL SHOES
- COLLEGE JUMPER AND VEST
- COLLEGE SHORTS

SCHOOL SHOES MUST BE PLAIN BLACK, POLISHED LEATHER, HARD-SOLED SHOES (NO RUNNERS, NO BRANDS).

### UNIFORM:



LONG SLEEVE SHIRT (FEMALE CUT)



LONG SLEEVE SHIRT (MALE CUT)



**PANTS** (FEMALE CUT)



**PANTS** (MALE CUT)



**COLLEGE SHORTS** (FEMALE CUT)



**COLLEGE SHORTS** (MALE CUT) **OPAQUE TIGHTS** 







**COLLEGE VEST** 

TIE





**COLLEGE BLAZER** 



**COLLEGE JUMPER** 





### ST MARYS COLLEGE

# SPORTS UNIFORM

FULL YEAR

# CHECKLIST:

- COLLEGE SOFT SHELL JACKET
- COLLEGE SHORT/LONG SLEEVE POLO
- COLLEGE SHORTS
- COLLEGE TRACKPANTS

- COLLEGE RUGBY JUMPER
- COLLEGE CAP/BUCKET HAT
- SHORT COLLEGE BLACK SOCK

# UNIFORM:







**SPORT SHORTS** 















LONG SLEEVE POLO

SOFT SHELL JACKET

### ST MARYS COLLEGE UNIFORM

# GUIDELINES

#### General Apperance:

- The Summer uniform must be worn in Terms 1 and 4.
- The Winter uniform must be worn in Terms 2 and 3.
- Summer, Winter, and Sports Uniform are not to be interchanged.
- The PE uniform may only be worn if the student is participating in PE (practical lesson) on the day or is involved in inter-school sport or as directed for an excursion.
- The College blazer is to be worn to and from school, unless indicated by the College.
- The College blazer is to be worn by students at all formal College occasions, e.g. masses and assemblies.
- Long-sleeved shirts must be worn tucked in.
- Long pants should touch the shoe and not be rolled or cuffed.
- Winter