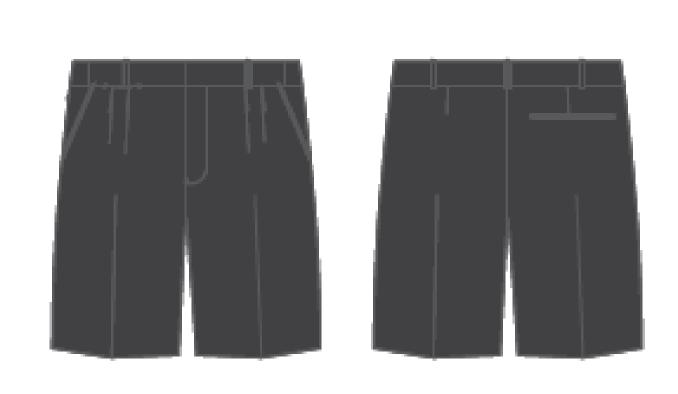

### UNIFORM:

LONG SLEEVE SHIRT (FEMALE CUT)

LONG SLEEVE SHIRT (MALE CUT)

**PANTS** (FEMALE CUT)

**PANTS** (MALE CUT)

**COLLEGE SHORTS** (FEMALE CUT)

**COLLEGE SHORTS** (MALE CUT) **OPAQUE TIGHTS** 

**COLLEGE VEST** 